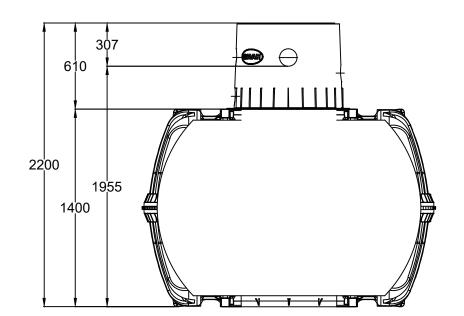

## CARAT TANK

Dimensions (mm) 2080 x 1565 x 1400

2,700L Volume (L)

Polypropylene

105ka

DN100 (4") / DN150 (6")

G70021\* / G70022\*\*

Pedestrian Loading Lid Vehicle Loading Cast Iron Lid