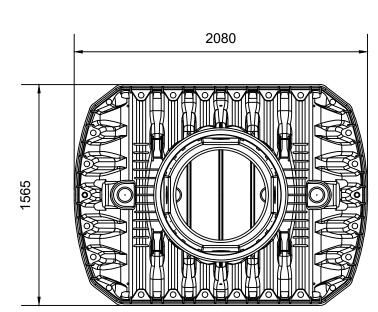

## CARAT TANK

Dimensions (mm) 2080 x 1565 x 1400

2,700L Volume (L)

Polypropylene

105ka

DN100 (4") / DN150 (6")

G70021\* / G70022\*\*

Pedestrian Loading Lid Vehicle Loading Cast Iron Lid