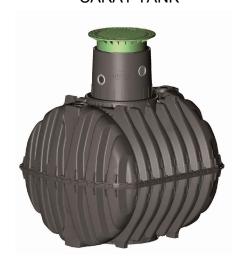

## CARAT TANK

Dimensions (mm) 2080 x 1565 x 1400

2,700L Volume (L)

Polypropylene

105ka

DN100 (4") / DN150 (6")

G70021\* / G70022\*\*

Pedestrian Loading Lid Vehicle Loading Cast Iron Lid

**GRAF STANDARD DETAILS** 

DESCRIPTION

REV. DESCRIPTION

**GRAF CARAT** 2,700L TANK

STANDARD DETAIL\_CARAT\_2,700L P0

BY DATE