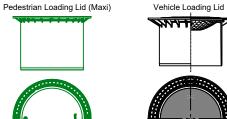

# Tank Accessories

| Tank Accessories              |            |                  |                  |                    |
|-------------------------------|------------|------------------|------------------|--------------------|
| ltem                          | Diameter ø | Min. Height (mm) | Max. Height (mm) | Max. Loading (kg)* |
| Pedestrian Loading Lid (Mini) | ø 600mm    | 60mm             | 360mm            | 150kg              |
| Pedestrian Loading Lid (Maxi) | ø 600mm    | 60mm             | 476mm            | 150kg              |
| Vehicle Loading Lid           | ø 625mm    | 60mm             | 476mm            | 3,500kg            |
| Extension Sleeve (1m)         | ø 670mm    | 500mm            | 1,000mm          |                    |
| Extension Sleeve              | p 680mm    | 250mm            |                  | •                  |
| Tank Dome (Maxi)              | ø 650mm    | 610mm            |                  |                    |
| Tank Dome (Mini)              | ø 650mm    | 285mm            |                  |                    |
| Tank Dome (Micro)             | ø 650mm    | 90mm             |                  |                    |

Loading up to 12,000kg achievable (suitable cover to be provided by others

Pedestrian Loading Lid (Mini)

NOTE:-

Please contact Graf UK for sizing and support.

Tank Dome (Mini)

Tank accessory suitability may vary depending on project.

## CARAT TANK

Dimensions (mm) 2080 x 1565 x 1400

2,700L Volume (L)

Polypropylene

105ka

DN100 (4") / DN150 (6")

G70021\* / G70022\*\*

Pedestrian Loading Lid Vehicle Loading Cast Iron Lid