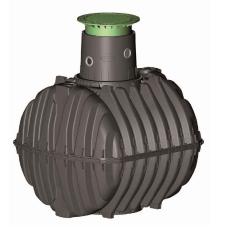

## CARAT TANK

Dimensions (mm) 2080 x 1565 x 1400

2,700L Volume (L)

Polypropylene

105ka

DN100 (4") / DN150 (6")

G70021\* / G70022\*\*

Pedestrian Loading Lid Vehicle Loading Cast Iron Lid