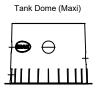

### NOTE:-Standard detail using Tank Dome Maxi. For different accessories, please refer to detail below or contact Graf UK for support.

# Tank Accessories

| Tank Accessories              |            |                  |                  |                    |
|-------------------------------|------------|------------------|------------------|--------------------|
| ltem                          | Diameter ø | Min. Height (mm) | Max. Height (mm) | Max. Loading (kg)* |
| Pedestrian Loading Lid (Mini) | ø 600mm    | 60mm             | 360mm            | 150kg              |
| Pedestrian Loading Lid (Maxi) | ø 600mm    | 60mm             | 476mm            | 150kg              |
| Vehicle Loading Lid           | ø 625mm    | 60mm             | 476mm            | 3,500kg            |
| Extension Sleeve (1m)         | ø 670mm    | 500mm            | 1,000mm          |                    |
| Extension Sleeve              | p 680mm    | 250mm            |                  | •                  |
| Tank Dome (Maxi)              | ø 650mm    | 610mm            |                  |                    |
| Tank Dome (Mini)              | ø 650mm    | 285mm            |                  |                    |
| Tank Dome (Micro)             | ø 650mm    | 90mm             |                  |                    |