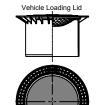

## Tank Accessories

| Item                          | Diameter ⊘ | Min. Height (mm) | Max. Height (mm) | Max. Loading (kg)* |
|-------------------------------|------------|------------------|------------------|--------------------|
| Pedestrian Loading Lid (Mini) | ø 600mm    | 60mm             | 360mm            | 150kg              |
| Pedestrian Loading Lid (Maxi) | ø 600mm    | 60mm             | 476mm            | 150kg              |
| Vehicle Loading Lid           | ø 625mm    | 60mm             | 476mm            | 3,500kg            |
| Extension Sleeve (1m)         | ø 670mm    | 500mm            | 1,000mm          |                    |
| Extension Sleeve              | ø 680mm    | 250mm            |                  | •                  |
| Tank Dome (Maxi)              | ø 650mm    | 610mm            |                  |                    |
| Tank Dome (Mini)              | Ø 650mm    | 285mm            |                  |                    |
| Tank Dome (Micro)             | g 650mm    | 90mm             |                  |                    |