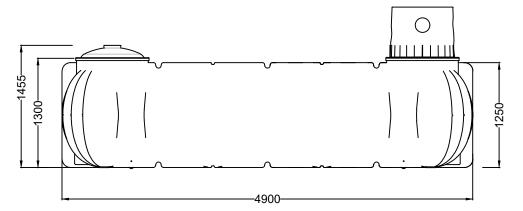

## PLATIN XL TANK

Tank

10.000L

Dimensions (mm) 4900 x 2250 x 1300

Volume (L) Polyethylene

460ka DN100 (4") / DN150 (6")

390822 Product Code

Weight(kg)