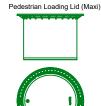

## Tank Accessories

| Item                          | Diameter ⊘ | Min. Height (mm) | Max. Height (mm) | Max. Loading (kg)* |
|-------------------------------|------------|------------------|------------------|--------------------|
| Pedestrian Loading Lid (Mini) | ø 600mm    | 60mm             | 360mm            | 150kg              |
| Pedestrian Loading Lid (Maxi) | ø 600mm    | 60mm             | 476mm            | 150kg              |
| Vehicle Loading Lid           | ø 625mm    | 60mm             | 476mm            | 3,500kg            |
| Extension Sleeve (1m)         | ø 670mm    | 500mm            | 1,000mm          |                    |
| Extension Sleeve              | ø 680mm    | 250mm            |                  | •                  |
| Tank Dome (Maxi)              | ø 650mm    | 610mm            |                  |                    |
| Tank Dome (Mini)              | Ø 650mm    | 285mm            |                  |                    |
| Tank Dome (Micro)             | g 650mm    | 90mm             |                  |                    |

Pedestrian Loading Lid (Mini)

Tank Dome (Micro)

NOTE:-Tank accessory suitability may vary depending on project. Please contact Graf UK for sizing and support.

THIS DOCUMENT IS SUPPLIED IN STRICT CONFIDENCE AND MUST NOT BE LENT, REPRODUCED OR DISCLOSED TO ANY THIRD PARTY WITHOUT THE WRITTEN CONSENT OF GRAF UK LIMITED