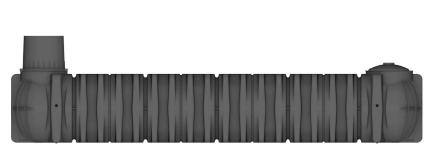

## PLATIN XL TANK

Tank

10.000L

Dimensions (mm) 4900 x 2250 x 1300

Volume (L) Polyethylene

460ka DN100 (4") / DN150 (6")

390822 Product Code

Weight(kg)

**GRAF STANDARD DETAILS** 

DESCRIPTION

**GRAF PLATIN XL** 10,000L TANK

STANDARD DETAIL\_PLATIN XL\_10,000L

P0