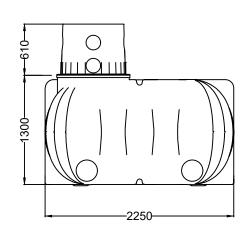

## PLATIN XL TANK

Tank

10.000L

Dimensions (mm) 4900 x 2250 x 1300

Volume (L) Polyethylene

460ka DN100 (4") / DN150 (6")

390822 Product Code

Weight(kg)