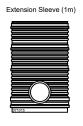

## Tank Accessories

| Item                          | Diameter ⊘ | Min. Height (mm) | Max. Height (mm) | Max. Loading (kg)* |
|-------------------------------|------------|------------------|------------------|--------------------|
| Pedestrian Loading Lid (Mini) | ø 600mm    | 60mm             | 360mm            | 150kg              |
| Pedestrian Loading Lid (Maxi) | ø 600mm    | 60mm             | 476mm            | 150kg              |
| Vehicle Loading Lid           | ø 625mm    | 60mm             | 476mm            | 3,500kg            |
| Extension Sleeve (1m)         | ø 670mm    | 500mm            | 1,000mm          |                    |
| Extension Sleeve              | ø 680mm    | 250mm            |                  | •                  |
| Tank Dome (Maxi)              | ø 650mm    | 610mm            |                  |                    |
| Tank Dome (Mini)              | Ø 650mm    | 285mm            |                  |                    |
| Tank Dome (Micro)             | g 650mm    | 90mm             |                  |                    |