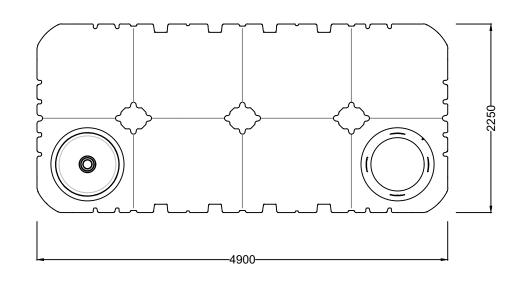

## PLATIN XL TANK

Tank

10.000L

Dimensions (mm) 4900 x 2250 x 1300

Volume (L) Polyethylene

460ka DN100 (4") / DN150 (6")

390822 Product Code

Weight(kg)