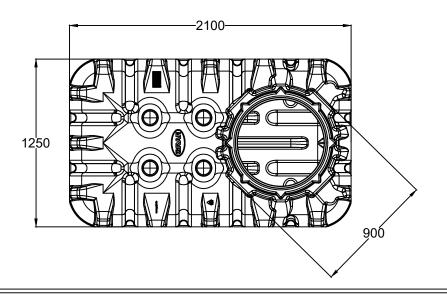

# **PLATIN TANK**

Tank

Polyethylene

Dimensions (mm) 2100 x 1250 x 1015

1.500L Volume (L)

82ka Weight(kg)

DN100 (4")

Product Code G70007\* / G7008\*\*