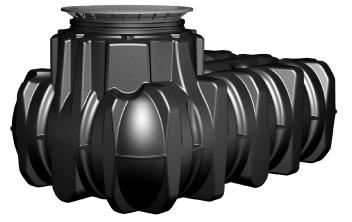

# **PLATIN TANK**

Tank

Polyethylene

Dimensions (mm) 2100 x 1250 x 1015

1.500L Volume (L)

82ka Weight(kg)

DN100 (4")

Product Code G70007\* / G7008\*\*