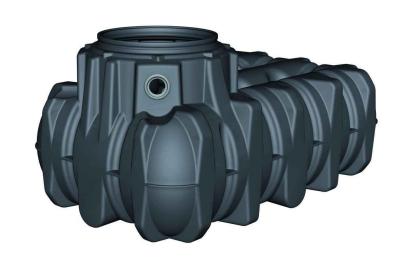

# **PLATIN TANK**

Tank

Polyethylene

Dimensions (mm) 2100 x 1250 x 1015

1.500L Volume (L)

82ka Weight(kg)

DN100 (4")

Product Code G70007\* / G7008\*\*