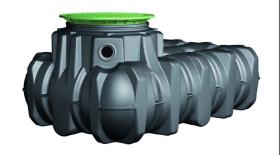

# **PLATIN TANK**

Tank

Polyethylene

Dimensions (mm) 2100 x 1250 x 1015

1.500L Volume (L)

82ka Weight(kg)

DN100 (4")

Product Code G70007\* / G7008\*\*