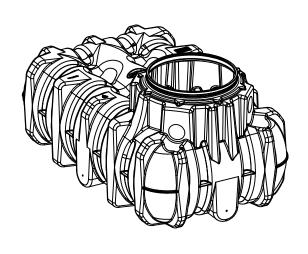

# **PLATIN TANK**

Tank

Polyethylene

Dimensions (mm) 2100 x 1250 x 1015

1.500L Volume (L)

82ka Weight(kg)

DN100 (4")

Product Code G70007\* / G7008\*\*