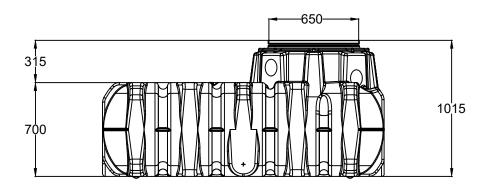

# **PLATIN TANK**

Tank

Polyethylene

Dimensions (mm) 2100 x 1250 x 1015

1.500L Volume (L)

82ka Weight(kg)

DN100 (4")

Product Code G70007\* / G7008\*\*